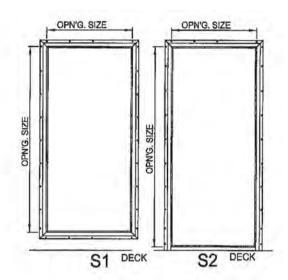

## DEANSTEEL

### Marine Doors and Frames

# A0 / A15 / A30 IMO

#### **SPECIFICATIONS**

Frame 16GA. Cold-rolled steel Door 16GA. 3-inch thick

Paint Prime painted

Hinges Stainless Steel Sealed Ball-bearings

Insulation Marine Wool
Lock Mortised Lock

#### **OPTIONS**

Paint

Door Types F and V Frame 14GA.

10GA. Z Frame Baked Enamel

Galvannealed Steel ASTM A653/A653M-A60 Vision Panel Contraflam 10" x 10"

Hinge Stainless Steel Continuous Pin

and Barrel w/SS Bearings

Lock 3 Point Mortise

Stainless Steel Panic Device

Customizations Size, Hardware, Features,

and Weather-tight Applications

#### **CERTIFICATIONS**

IMO / FTP

U.S.C.G. #164.136/114/0









#### **Door Types**



#### Frame Elevations



#### Frame Types