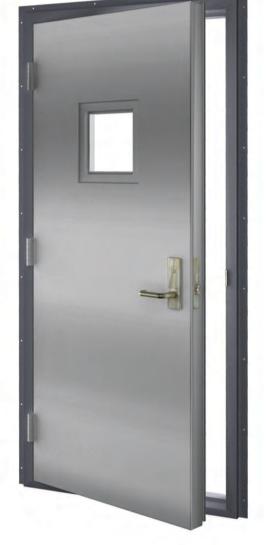

#### **SPECIFICATIONS**

Frame 16GA. Cold-rolled steel Door 16GA. 3-inch thick

Paint Prime painted

Hinges Stainless Steel Sealed Ball-bearings

Insulation Marine Wool
Lock Mortised Lock

#### **OPTIONS**

Paint

Door Types F and V Frame 14GA.

10GA. Z Frame Baked Enamel

Galvannealed Steel ASTM A653/A653M-A60 Vision Panel Contraflam 10" x 10"

Hinge Stainless Steel Continuous Pin

and Barrel w/SS Bearings

Lock 3 Point Mortise

Stainless Steel Panic Device

Customizations Size, Hardware, Features,

and Weather-tight Applications