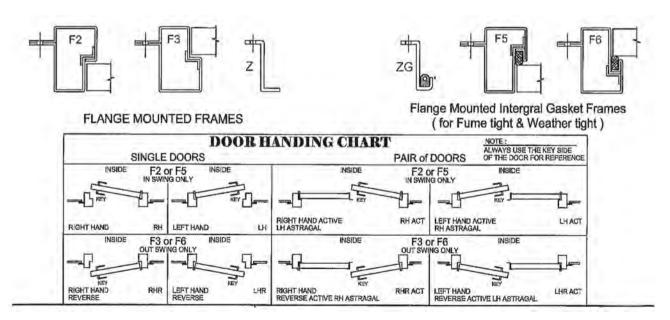

## DEANSTEEL

### Marine Doors and Frames

# A0 / A15 / A30 IMO

#### **SPECIFICATIONS**

Frame 16GA. Cold-rolled steel Door 16GA. 3-inch thick

Paint Prime painted

Hinges Stainless Steel Sealed Ball-bearings

Insulation Marine Wool
Lock Mortised Lock

#### **OPTIONS**

Paint

Door Types F and V Frame 14GA.

10GA. Z Frame Baked Enamel

Galvannealed Steel ASTM A653/A653M-A60 Vision Panel Contraflam 10" x 10"

Hinge Stainless Steel Continuous Pin

and Barrel w/SS Bearings

Lock 3 Point Mortise

Stainless Steel Panic Device

Customizations Size, Hardware, Features,

and Weather-tight Applications

#### **CERTIFICATIONS**

IMO / FTP

U.S.C.G. #164.136/114/0









#### **Door Types**



#### Frame Elevations



#### Frame Types