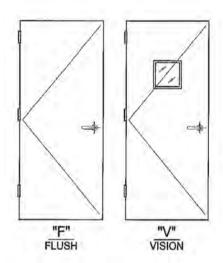

## DEANSTEEL

### Marine Doors and Frames

# A0 / A15 / A30 IMO

#### **SPECIFICATIONS**

Frame 16GA. Cold-rolled steel Door 16GA. 3-inch thick

Paint Prime painted

Hinges Stainless Steel Sealed Ball-bearings

Insulation Marine Wool
Lock Mortised Lock

#### **OPTIONS**

Paint

Door Types F and V Frame 14GA.

10GA. Z Frame Baked Enamel

Galvannealed Steel ASTM A653/A653M-A60 Vision Panel Contraflam 10" x 10"

Hinge Stainless Steel Continuous Pin

and Barrel w/SS Bearings

Lock 3 Point Mortise

Stainless Steel Panic Device

Customizations Size, Hardware, Features,

and Weather-tight Applications

#### **CERTIFICATIONS**

IMO / FTP

U.S.C.G. #164.136/114/0









#### **Door Types**



#### Frame Elevations



#### Frame Types